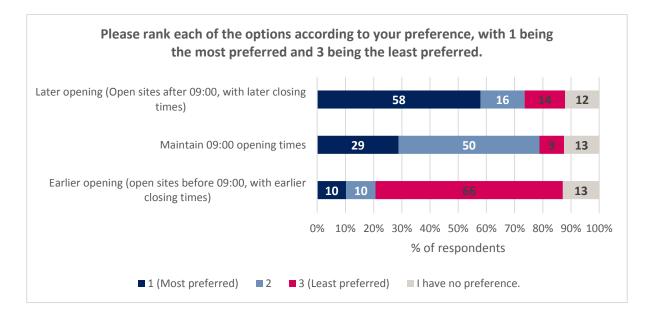

• Please rank each of the options according to your preference, with 1 being the most preferred and 3 being the least preferred. Please indicate if you have no preference by selecting the option below the statements: Respondents: 862