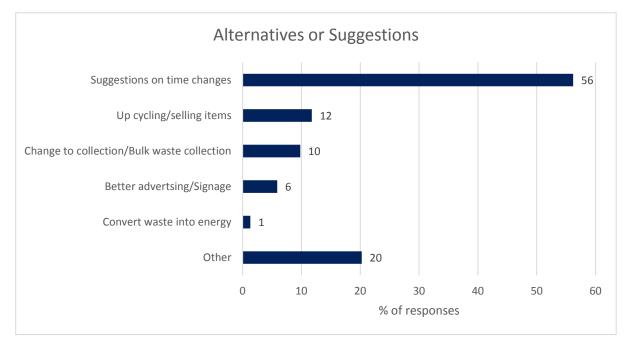

# • If respondents had an alternative suggestions these comments were broken down further and that breakdown is listed below. Respondents: 153

For a full list of comments please see Appendix 1.