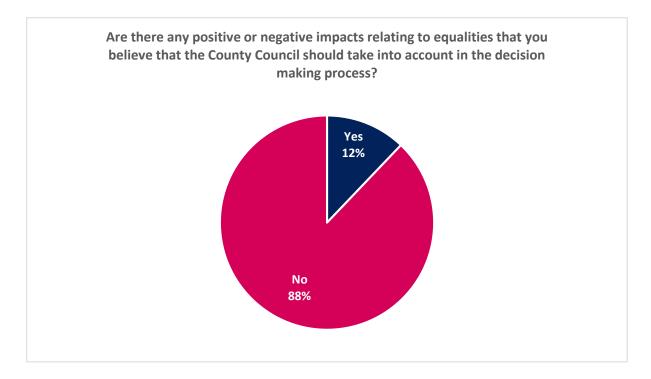

### Section 4: Equality considerations

• Are there any positive or negative impacts relating to equalities that you believe that the County Council should take into account in the decision making process? Respondents: 899