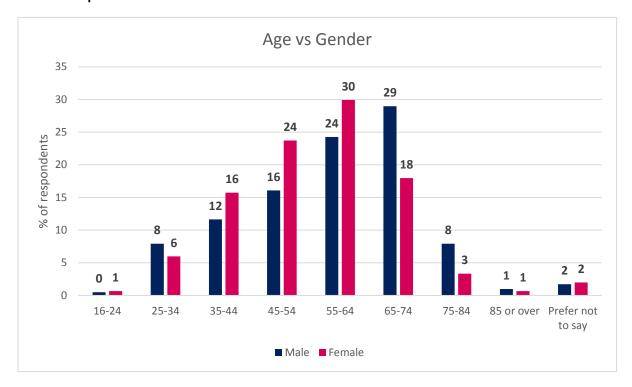

### **Section 5: Demographics**

• Which of the following best describes you: Respondents: 908

• Age vs Gender Respondents: 855