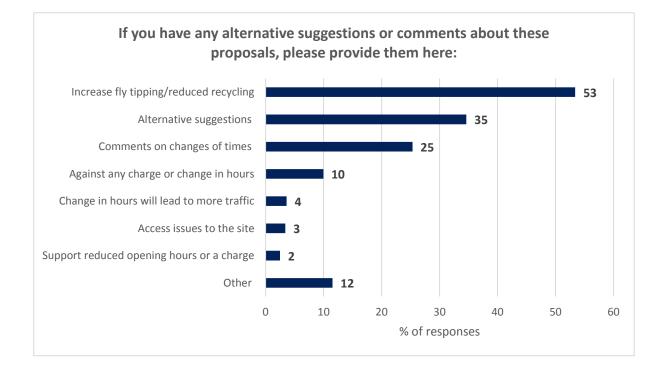

#### **Section 3: Further comments**

 If you have any alternative suggestions or comments about these proposals, please provide them here: Respondents: 442

# • If respondents had an alternative suggestions these comments were broken down further and that breakdown is listed below. Respondents: 153

For a full list of comments please see Appendix 1.