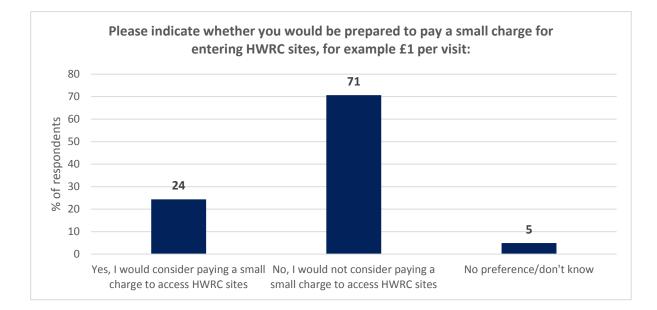

Section 2: Charging for access to the HWRC sites

 Please indicate whether you would be prepared to pay a small charge for entering HWRC sites, for example £1 per visit: Respondents: 927