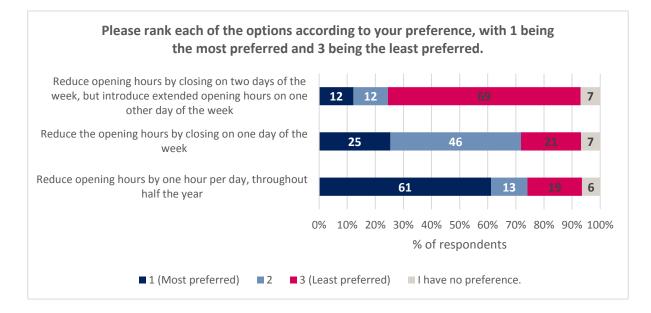

### Section 1: The Proposals

• Please rank each of the options according to your preference, with 1 being the most preferred and 3 being the least preferred. Please indicate if you have no preference by selecting the option below the statements: Respondents: 881