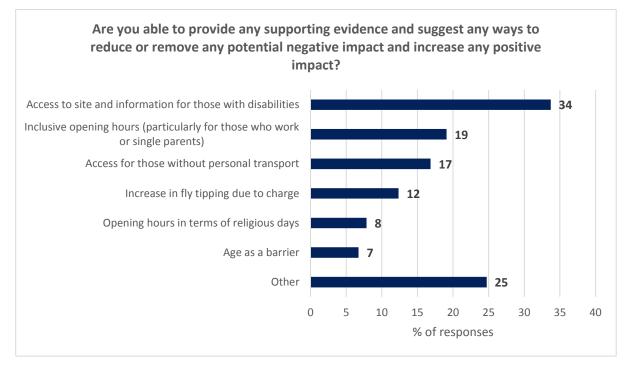

• Are you able to provide any supporting evidence and suggest any ways to reduce or remove any potential negative impact and increase any positive impact? Respondents: 89

For a full list of comments please see Appendix 1.