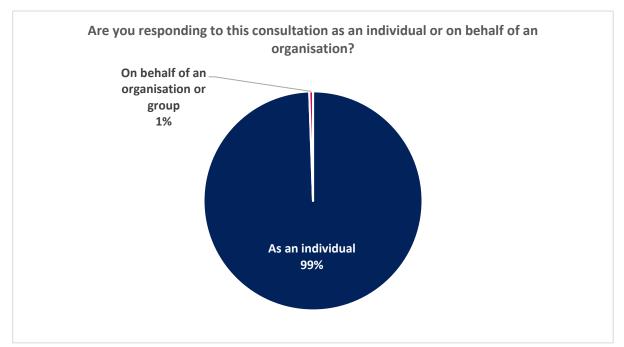

### **Section 5: Demographics**

• Which of the following best describes you: Respondents: 908

• Age vs Gender Respondents: 855